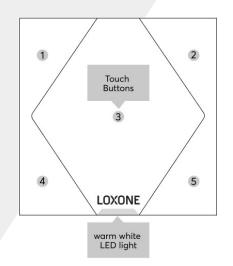

### About the product

The Loxone Touch Pure has five touch zones, which can be configured according to your needs. The large central touch zone is ideal for controlling lighting, whilst the corner zones are handy for controlling music and blinds, for example.

#### Features

- 5 touch buttons
- Optional click feedback
- Orientation LED light