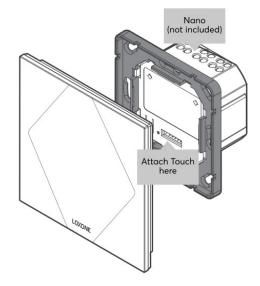

### Installation

Install the mounting frame on the desired installation place. Attach the Touch on the Nano IO Air or Nano Dimmer Air and configure it in Loxone Config.

This folder is a part of the product!