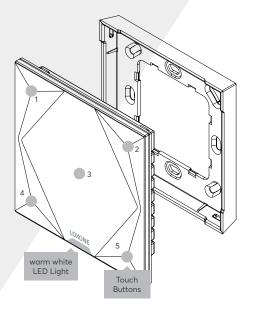

#### About the product

The Loxone Touch Pure has five touch zones, which can be configured according to your needs. The large central touch zone is ideal for controlling lighting, whilst the corner zones are handy for controlling music and blinds, for example.

#### Features

- 5 touch buttons
- · Temperature & Humidity sensor
- Optional click feedback
- Orientation LED light