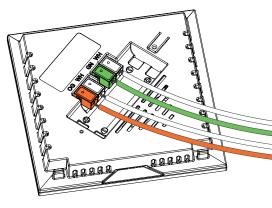

#### Connection

| Wire Conductor cross-section | 0.250.8mm° / AWG18AWG23                                                                  |
|------------------------------|------------------------------------------------------------------------------------------|
| Exposed Wire Length          | 5mm / 0.2"                                                                               |
| Push-In-Technology           | To make connection, insert the wire; to remove the wire twist and pull at the same time. |

#### Installation

Install the mounting frame on the desired installation place. Power up the device and pair it with your Miniserver in Loxone Config. To finish the installation attach the Loxone Touch on the mounting frame.