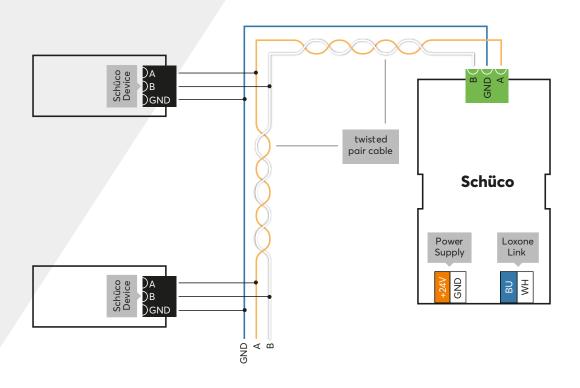

n the final installation by the use of a standards compliant/approved housing.

To turn the unit on/off during installation and in case of failure, a separator (disconnecting device) must be present. These must be easily accessible and visible. If the unit is used in a non conform manner as specified by the manufacturer the product included safequards will be impaired.

All GND connections must be connected together.

### **Power Supply and Loxone Link**

| Wire cross-section     | 0.25 0.8mm² / AWG23 18 |
|------------------------|------------------------|
| Stripping length       | 5mm / 0.2"             |
| Temperature resistance | -40 105°C / -40 221°F  |

This folder is a part of the product!



For additional information, declaration of confirmity, visit www.loxone.com/help/schueco